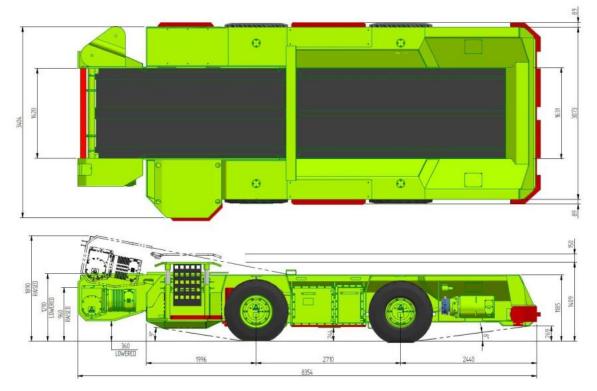

## **Technical specification:**

| SHUTTLE CAR                 | JAE14       | JAE16       | JAE20       |
|-----------------------------|-------------|-------------|-------------|
| Rated Load Capacity         | 14 tonne    | 16 tonne    | 20 tonne    |
| Machine Weight (unloaded)   | 22000kg     | 25000kg     | 30000kg     |
| Total Vehicle Height        | 1.40m       | 1.40m       | 2.20m       |
| Chassis Height (w/o canopy) | 1.29m       | 1.37m       | 1.50m       |
| Vehicle Length              | 9.3m        | 9.3m        | 9.5m        |
| Vehicle Width over frame    | 3.2m        | 3.4m        | 3.4m        |
| Conveyor Width              | 1.22m       | 1.42m       | 1.42m       |
| Ground Clearance            | 270mm       | 270mm       | 320mm       |
| Installed Power             | 98kW        | 98kW        | 154kW       |
| Conveyor                    | 1 x 26kW AC | 1 x 26kW AC | 2 x 26kW DC |
| Hydraulic Pump              | 1 x 20kW AC | 1 x 20kW AC | 1 x 22kW AC |
| Traction VVVFD AC           | n/a         | n/a         | n/a         |
| Traction VSD DC             | 2 x 26kW DC | 2 x 26kW DC | 2 x 40kW DC |

| Tram Speed                       | 10km/h    | 10km/h   | 10km/h     |
|----------------------------------|-----------|----------|------------|
| Tyre Size                        | 14.0 R20  | 14.0 R20 | 17.5 R25   |
| Ground Pressure (Tyre Dependent) | 9.5kg/cm2 | 10kg/cm2 | 10.5kg/cm2 |
| Discharge time                   | 45sec     | 45sec    | 45sec      |